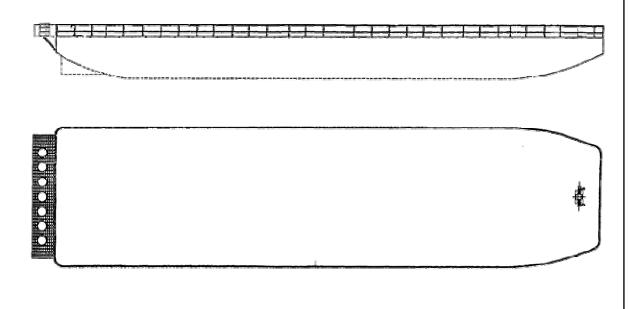

## 160' DECK BARGE MANAMO

## DELTA LOGISTICS LIMITED Marine Contractors

| MATN DARTICH ARC |        |       |
|------------------|--------|-------|
| MAIN PARTICULARS | 400.6  |       |
| LENGTH OVERALL   | 160 ft | 49 m  |
| BEAM             | 40 ft  | 12 m  |
| DEPTH            | 8 ft   | 2.4 m |
| MIN DRAFT        | 1 ft   | 0.3 m |
| FREEBOARD        | 7 ft   | 2.1 m |
|                  |        |       |
| CAPACITIES       |        |       |
|                  |        |       |

| WATER                  | 145,200 USG | 550 m³  |
|------------------------|-------------|---------|
| BALLAST #1 & 2 EACH    | 9,100 USG   | 34.5 m³ |
| FUEL TANKS #1 & 2 EACH | 6,600 USG   | 2.5 m³  |

| CARGO DECK |          |         |
|------------|----------|---------|
| TONNAGE    | 1800 GRT | 1633 MT |
|            |          |         |

| IONNAGE |         |         |
|---------|---------|---------|
| NRT     | 310 UST | 75.3 MT |

| VOLUME           |        |
|------------------|--------|
| TANKS & FLOATERS | 820 m³ |

| zuela.                 |
|------------------------|
|                        |
|                        |
|                        |
|                        |
| uishers, four 30" Ring |
|                        |
| 3Ph, 60Hz              |
|                        |
|                        |
|                        |
|                        |
|                        |